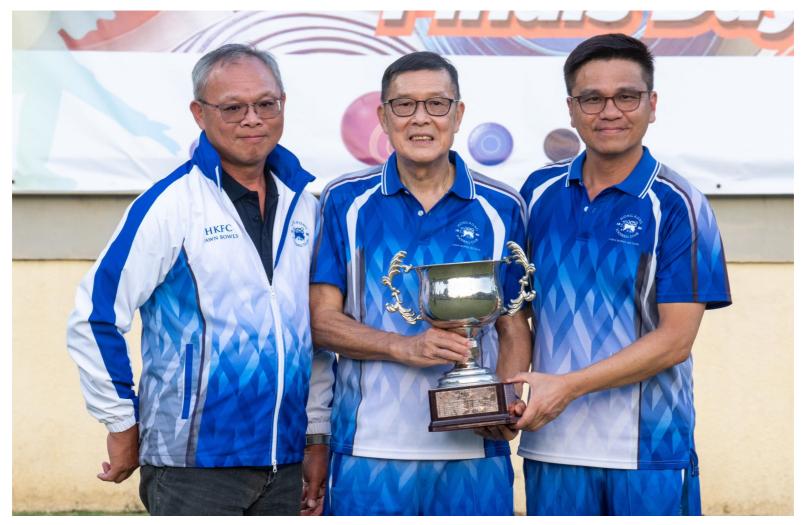

Men's National Pairs Championship 2024

Winner (From left to right): Danny Ho & Tony Cheung (HKFC)
Trophy Presenter: Mr. Esmond Lee (HKFC Bowls Convenor)

Men's National Pairs Championship 2024

- 1. Three bowls per player, 18 ends
- 2. Burnt end to be re-played.
- 3. Winner must notify results to LBA Office by email or fax by 12:00 noon on the day following the match.
- 4. All matches must start on time unless otherwise agreed by the opponents and allowed by the Bye-laws.
- 5. Re-scheduling of the Quarter-finals, Semi-finals, and Finals by competitors' mutual agreement is not permitted.
- 6. LBA Office must be notified of any substitution prior to a match.